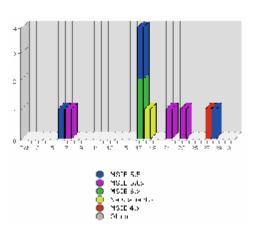

### Analyze Your Site's Usage to Make Informed Decisions

- i Site activity
- i Page reports
- i Referral reports
- i Browser reports
- i Geographic reports