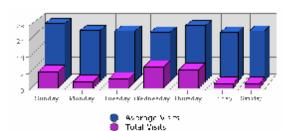

### Analyze Your Site's Usage to Make Informed Decisions

- i Site activity
- i Page reports
- i Referral reports
- i Browser reports
- i Geographic reports