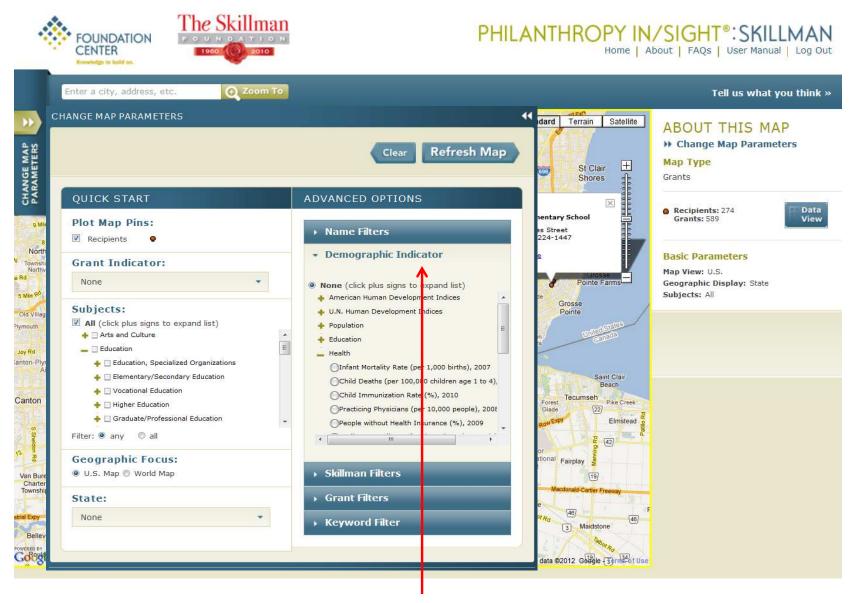

#### PHILANTHROPY IN/SIGHT®: SKILLMAN

Infants/toddlers

Grantmaker Name The Skillman Foundation
Grantmaker Location Detroit, Michigan, United States
Type of Grantmaker Independent foundation

150+ demographic "mashup" database overlays to see with your grant information