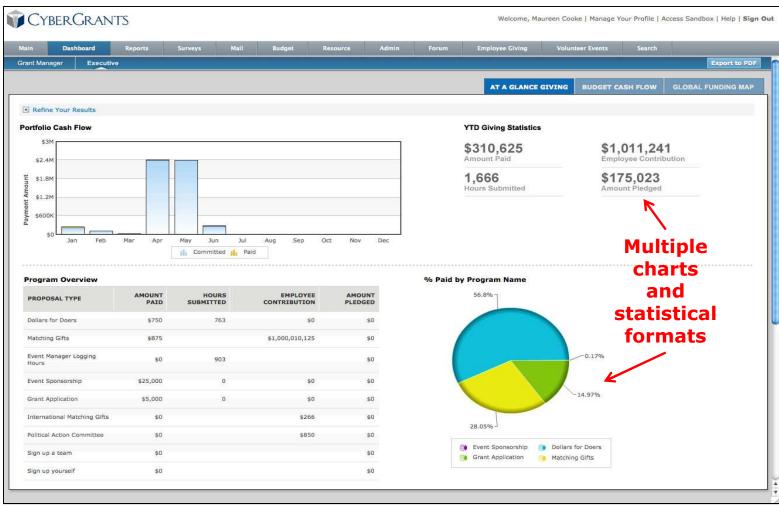

#### Summary Statistics Dashboard View

**Multiple** 

cards each with

different

data