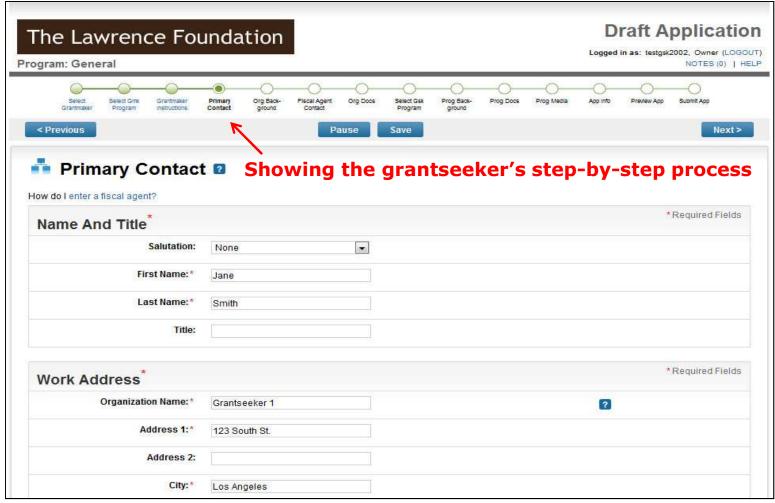

al Dashboards

| Bar charts    | Maps (U.S. and worldwide) |
|---------------|---------------------------|
| Pie charts    | Summary statistics        |
| Line charts   | Trend charts              |
| Bullet graphs | Cards (e.g. contact info) |
| Area chart    | Meters                    |
| Tables        | Calendars                 |
| Gauges        | Timeline charts           |



#### 23 North American Integrated Foundation Information System Software and Service Providers





FUSION LABS





















Foundation // Source





















# A Delectable Smörgåsbord of Digital Dashboards





#### **Outlook Link to Grant Data**







### Charts, Tables and Pie







## Application Status with Quick Action Dropdown







#### Grantseeker Step-by-Step Application Progress







#### Grantmaker Dashboard Organization Detail







### **Funding Opportunity Dashboard**







### **Project Budget Totals**







### Chart, Summary, Table and Pie







## Record Lookup, Resources, Budget Chart and Table





A chart

of the

current

**budget** 

status

## Key Grant Statistics Linked to Drill-down Google Map







### **Budget Overview by Program**







#### Summary Statistics Dashboard View





**Multiple** 

cards each with

different

data



### Request Pipeline and Google Street View of Addressee





## Administrator View of Assigned Grant Follow Ups















# What's New, Alerts, Asset Summary, Distributions, Quick Links, Grants and Tax Center







#### Dashboard Visualizer of Core Grants

A drill-down digital dashboard accessing an organi