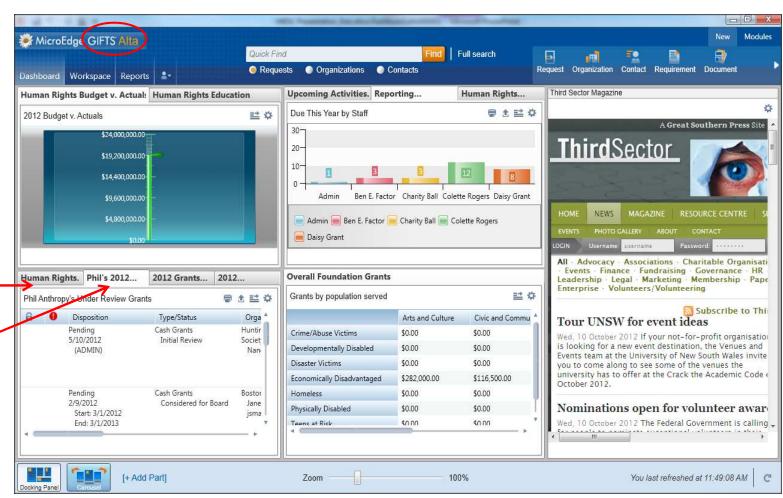

#### Grantmaker Dashboard Organization Detail

## Record Lookup, Resources, Budget Chart and Table

A chart

of the

current

**budget** 

status