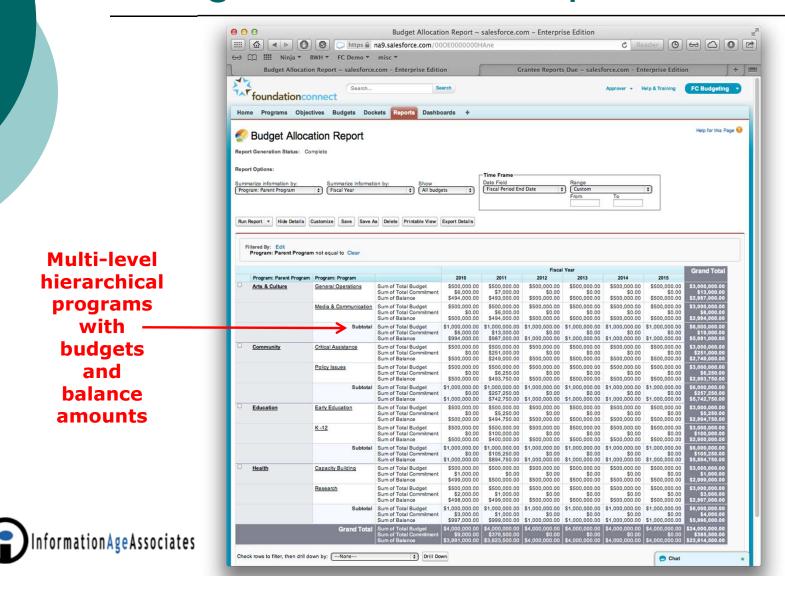

with

different

types of data

### Quick Views, Tools, To Do, and Summary Data



#### **Colors highlight different status types**







#### Review and Manage Grants





Flags can

show the

nationality

of the

grantee

#### **MicroEdge**

### Incoming Grants, Grant Summary, Request Summary and Requirements to Review



A toolbar with 7 different dashboards



# High Level Charts of Requests and Grants by Program





Combo of

a bar

and pie

chart of

**Requests** 

this year

# Program Budget and Summary Statistics









#### **Grants Managers View**





**Each** 

frame has

multiple

graphical

part

options



#### Grants by Fund/Year





with 5

different

views

### Payment by Program, Pending Grant Reports, Budget Consumption







#### **Budget Allocation Report**





#### Grants by Count





**Multiple** 

parts



#### **Grant Summary Information**







#### Application Status, Indicators and Summary Data







### Submission Status, Pending Review, Regional Counts, GIFTS by Type

| Staff: Submissions by Statuses     ■     ■     ■     ■     ■     ■     ■     ■     ■     ■     ■     ■     ■     ■     ■     ■     ■     ■     ■     ■     ■     ■     ■     ■     ■     ■     ■     ■     ■     ■     ■     ■     ■     ■     ■     ■     ■     ■     ■     ■     ■     ■     ■     ■     ■     ■     ■     ■     ■     ■     ■     ■     ■     ■     ■     ■     ■     ■     ■     ■     ■     ■     ■     ■     ■     ■     ■     ■     ■     ■     ■     ■     ■     ■     ■     ■     ■     ■     ■     ■     ■     ■     ■     ■     ■     ■     ■     ■     ■     ■