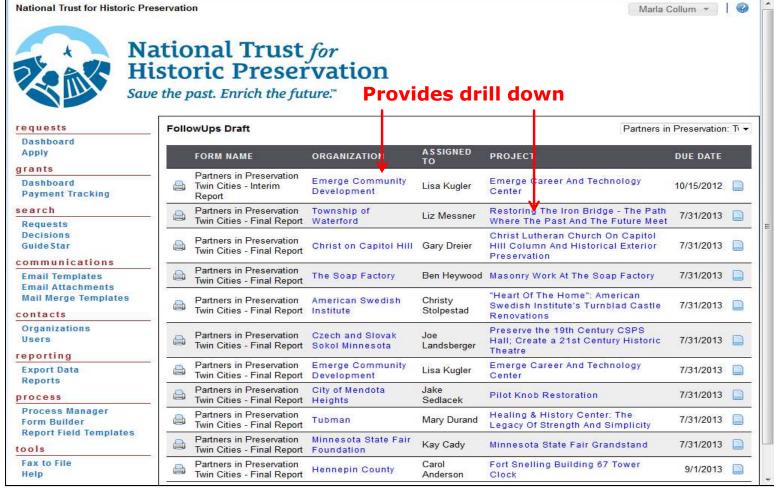

hboards





#### **Outlook Link to Grant Data**







### Charts, Tables and Pie







## Application Status with Quick Action Dropdown







#### Grantseeker Step-by-Step Application Progress







#### Grantmaker Dashboard Organization Detail







### **Funding Opportunity Dashboard**







### **Project Budget Totals**







### Chart, Summary, Table and Pie







## Record Lookup, Resources, Budget Chart and Table





A chart

of the

current

**budget** 

status

## Key Grant Statistics Linked to Drill-down Google Map







### **Budget Overview by Program**







#### Summary Statistics Dashboard View





**Multiple** 

cards each with

different

data



### Request Pipeline and Google Street View of Addressee





## Administrator View of Assigned Grant Follow Ups















# What's New, Alerts, Asset Summary, Distributions, Quick Links, Grants and Tax Center







#### Dashboard Visualizer of Core Grants

A drill-down digital dashboard accessing an organization's grant data







#### Program Area Map on an iPad





**Grant** 

data

displaying

on an

**Apple** 

iPad -



#### **Budget Payments Chart and Table**





## Requests by Program, Status, NTEE Coding, and Requests Received





Multiple charts

**formats** 

with

different

types of data

### Quick Views, Tools, To Do, and Summary Data



#### **Colors highlight different status types**







#### Review and Manage Grants





Flags can

show the

nationality

of the

grantee

#### **MicroEdge**

### Incoming Grants, Grant Summary, Request Summary and Requirements to Review



A