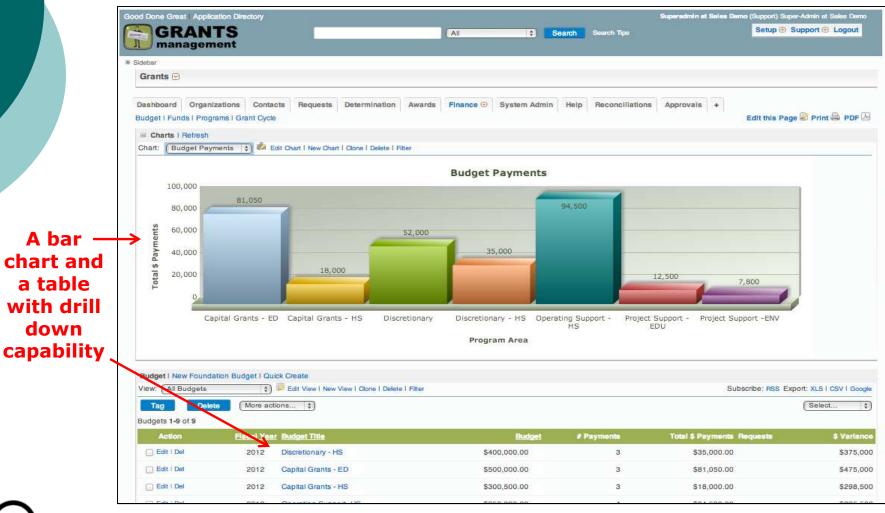

and Pie







## Record Lookup, Resources, Budget Chart and Table





A chart

of the

current

**budget** 

status

## Key Grant Statistics Linked to Drill-down Google Map







### **Budget Overview by Program**







#### Summary Statistics Dashboard View





**Multiple** 

cards each with

different

data



### Request Pipeline and Google Street View of Addressee





## Administrator View of Assigned Grant Follow Ups















# What's New, Alerts, Asset Summary, Distributions, Quick Links, Grants and Tax Center







#### Dashboard Visualizer of Core Grants

A drill-down digital dashboard accessing an organization's grant data







#### Program Area Map on an iPad





**Grant** 

data

displaying

on an

**Apple** 

iPad -



#### **Budget Payments Chart and Table**





## Requests by Program, Status, NTEE Coding, and Requests Received





Multiple charts

**formats** 

with

different

types of data

### Quick Views, Tools, To Do, and Summary Data



#### **Colors highlight different status types**







#### Review and Manage Grants





Flags can

show the

nationality

of the

grantee

#### **MicroEdge**

### Incoming Grants, Grant Summary, Request Summary and Requirements to Review



A toolbar with 7 different dashboards



# High Level Charts of Requests and Grants by Program





Combo of

a bar

and pie

chart of

**Requests** 

this year

# Program Budget and Summary Statistics









#### **Grants Managers View**





**Each** 

frame has

multiple

graphical

part

options



#### Grants by Fund/Year





with 5

different

views

###