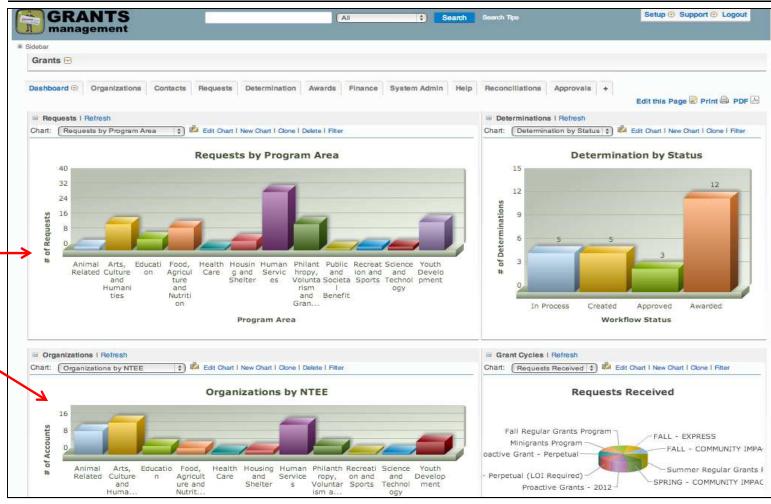

## Requests by Program, Status, NTEE Coding, and Requests Received

Multiple charts

**formats** 

with

different

types of data