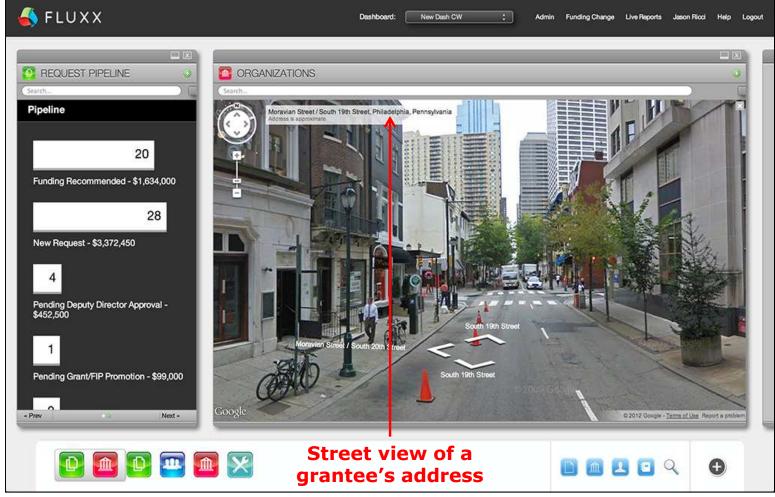

# A Delectable Smörgåsbord of Digital Dashboards





#### **Outlook Link to Grant Data**







### Charts, Tables and Pie







## Application Status with Quick Action Dropdown







#### Grantseeker Step-by-Step Application Progress







#### Grantmaker Dashboard Organization Detail







### **Funding Opportunity Dashboard**







### **Project Budget Totals**







### Chart, Summary, Table and Pie







## Record Lookup, Resources, Budget Chart and Table





A chart

of the

current

**budget** 

status

## Key Grant Statistics Linked to Drill-down Google Map







### **Budget Overview by Program**







#### Summary Statistics Dashboard View





**Multiple** 

cards each with

different

data



### Request Pipeline and Google Street View of Addressee





## Administrator View of Assigned Grant Follow Ups















# What's New, Alerts, Asset Summary, Distributions, Quick Links, Grants and Tax Center







#### Dashboard Visualizer of Core Grants

A drill-down digital dashboard accessing an organization's grant data







#### Program Area Map on an iPad





**Grant** 

data

displaying

on an

**Apple** 

iPad -



#### **Budget Payments Chart and Table**





## Requests by Program, Status, NTEE Coding, and Requests Received





Multiple charts

**formats** 

with

different

types of data

### Quick Views, Tools, To Do, and Summary Data



#### **Colors highlight different status types**







#### Review and Manage Grants





Flags can

show the

nationality

of the

grantee

#### **MicroEdge**

### Incoming Grants, Grant