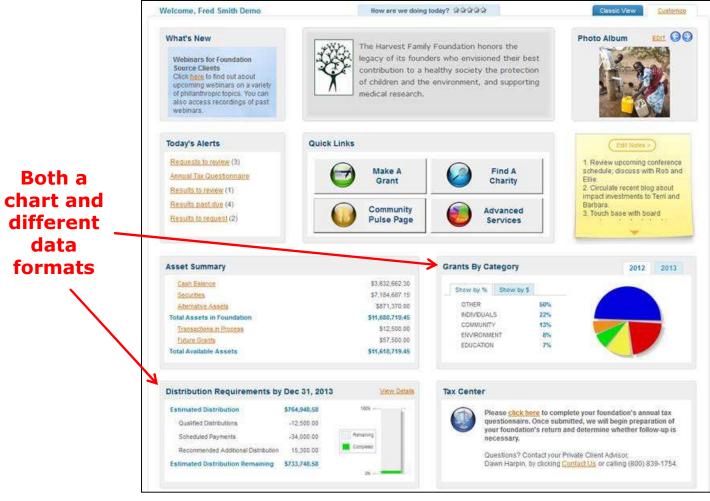

# What's New, Alerts, Asset Summary, Distributions, Quick Links, Grants and Tax Center