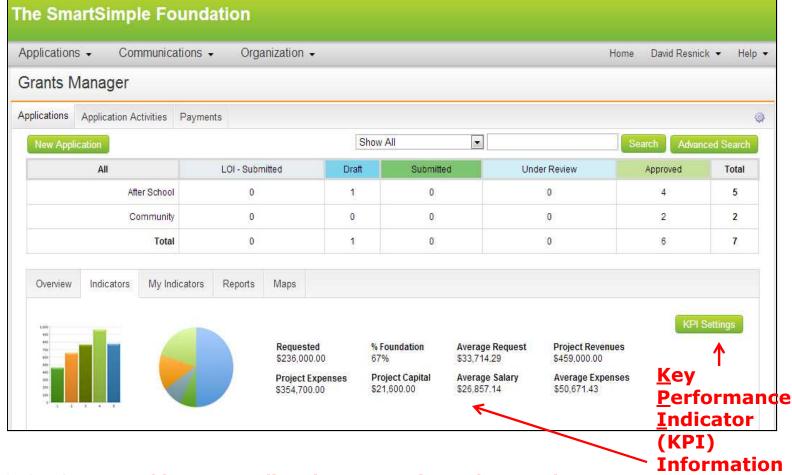

iew and Manage Grants





Flags can

show the

nationality

of the

grantee

#### **MicroEdge**

### Incoming Grants, Grant Summary, Request Summary and Requirements to Review



A toolbar with 7 different dashboards



# High Level Charts of Requests and Grants by Program





Combo of

a bar

and pie

chart of

**Requests** 

this year

# Program Budget and Summary Statistics









#### **Grants Managers View**





**Each** 

frame has

multiple

graphical

part

options



#### Grants by Fund/Year





with 5

different

views

### Payment by Program, Pending Grant Reports, Budget Consumption







#### **Budget Allocation Report**





#### Grants by Count





**Multiple** 

parts



#### **Grant Summary Information**







#### Application Status, Indicators and Summary Data







### Submission Status, Pending Review, Regional Counts, GIFTS by Type

| Staff: Submissions by Statuses     ■     ■     ■     ■     ■     ■     ■     ■     ■     ■     ■     ■     ■     ■     ■     ■     ■     ■     ■     ■     ■     ■     ■     ■     ■     ■     ■     ■     ■     ■     ■     ■     ■     ■     ■     ■     ■     ■     ■     ■     ■     ■     ■     ■     ■     ■     ■     ■     ■     ■     ■     ■     ■     ■     ■     ■     ■     ■     ■     ■     ■     ■     ■     ■     ■     ■     ■     ■     ■     ■     ■     ■     ■     ■     ■     ■     ■     ■     ■     ■     ■     ■     ■     ■     ■     ■     ■     ■     ■     ■     ■     ■     ■     ■     ■     ■     ■     ■     ■     ■     ■     ■     ■     ■     ■     ■     ■     ■     ■     ■     ■     ■     ■     ■     ■