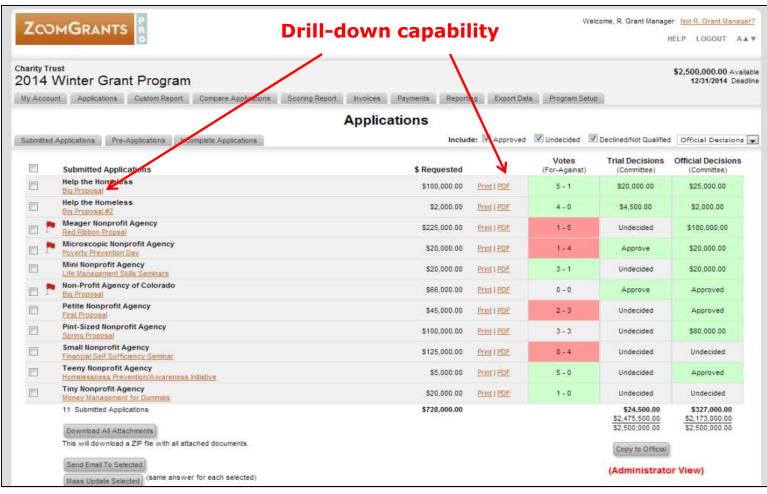

| 2     | What to do after school? | Review   | Submitted | 2012-12-18 16:41:00 |

Staff submission by status summary









## Grant Application Table with Review Ratings







#### Post-Funding Report Status





# An Online Service that's a Digital Dashboard for eGrant Reporters



### What is a mashup?

A mashup is an application that combines content from more than one source into an integrated experience.











#### PHILANTHROPY IN/SIGHT®: SKILLMAN

#### **Grant Details**

Recipient Name Hanstein Elementary School
Recipient Location Detroit, Michigan, United States

Type of Recipient Education, early childhood education; Elementary school/education

 Grant Amount
 \$50,000

 Year
 2007

 Duration
 3-year grant

**Description** For Good Schools: Making the Grade.

Type(s) of Support Program development

Subject(s) Children; Education, early childhood education; Elementary school/education; Government, local;

Infants/toddlers

Grantmaker Name The S