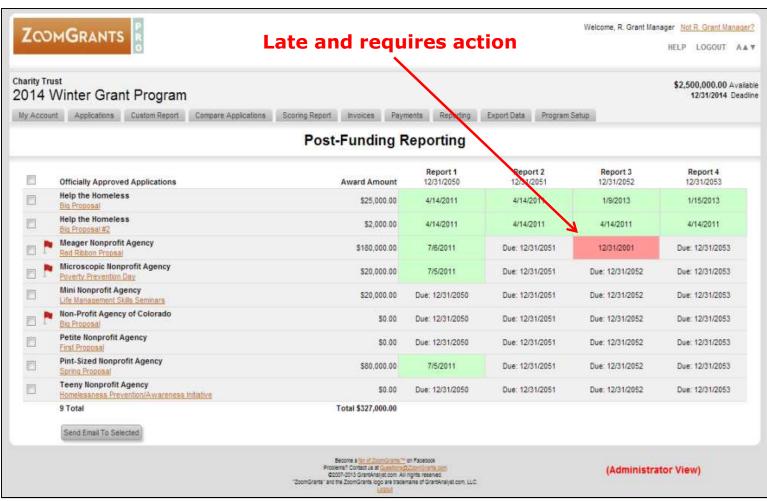

| 2     | What to do after school? | Review   | Submitted | 2012-12-18 16:41:00 |

Staff submission by status summary









## Grant Application Table with Review Ratings







#### Post-Funding Report Status





# An Online Service that's a Digital Dashboard for eGrant Reporters



### What is a mashup?

A mashup is an application that combines content from more than one source into an integrated experience.











#### PHILANTHROPY IN/SIGHT®: SKILLMAN

#### **Grant Details**

Recipient Name Hanstein Elementary School
Recipient Location Detroit, Michigan, United States

Type of Recipient Education, early childhood education; Elementary school/education

 Grant Amount
 \$50,000

 Year
 2007

 Duration
 3-year grant

**Description** For Good Schools: Making the Grade.

Type(s) of Support Program development

Subject(s) Children; Education, early childhood education; Elementary school/education; Government, local;

Infants/toddlers

Grantmaker Name The Skillman Foundation
Grantmaker Location