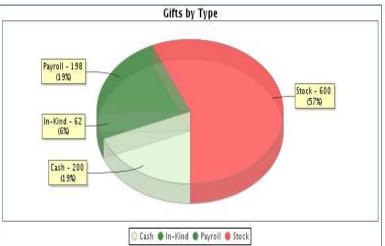

### Submission Status, Pending Review, Regional Counts, GIFTS by Type

| Staff: Submissions by Statuses     ■     ■     ■     ■     ■     ■     ■     ■     ■     ■     ■     ■     ■     ■     ■     ■     ■     ■     ■     ■     ■     ■     ■     ■     ■     ■     ■     ■     ■     ■     ■     ■     ■     ■     ■     ■     ■     ■     ■     ■     ■     ■     ■     ■     ■     ■     ■     ■     ■     ■     ■     ■     ■     ■     ■     ■     ■     ■     ■     ■     ■     ■     ■     ■     ■     ■     ■     ■     ■     ■     ■     ■     ■     ■     ■     ■     ■     ■     ■     ■     ■     ■     ■     ■     ■     ■     ■     ■     ■     ■     ■     ■     ■     ■     ■     ■     ■     ■     ■     ■     ■     ■     ■     ■     ■     ■     ■     ■     ■     ■     ■     ■     ■     ■     ■     ■     ■     ■     ■     ■     ■     ■     ■     ■     ■     ■     ■     ■     ■     ■     ■     ■     ■     ■     ■     ■     ■     ■     ■     ■     ■     ■     ■     ■     ■     ■     ■     ■     ■     ■     ■     ■     ■     ■     ■     ■     ■     ■     ■     ■     ■     ■     ■     ■     ■     ■     ■     ■     ■     ■     ■     ■     ■     ■     ■     ■     ■     ■     ■     ■     ■     ■     ■     ■     ■     ■     ■     ■     ■     ■     ■     ■     ■     ■     ■     ■     ■     ■     ■     ■     ■     ■     ■     ■     ■     ■     ■     ■     ■     ■     ■     ■     ■     ■     ■     ■     ■     ■     ■     ■     ■     ■     ■     ■     ■     ■     ■     ■     ■     ■     ■     ■     ■     ■     ■     ■     ■     ■     ■     ■     ■     ■     ■     ■     ■     ■     ■     ■     ■     ■     ■     ■     ■     ■     ■     ■     ■     ■     ■     ■     ■     ■     ■     ■     ■     ■     ■     ■     ■     ■     ■     ■     ■     ■     ■     ■     ■     ■     ■     ■     ■     ■     ■     ■     ■     ■     ■     ■     ■     ■     ■     ■     ■     ■     ■     ■     ■     ■     ■     ■     ■     ■     ■     ■     ■     ■     ■     ■     ■     ■     ■     ■     ■     ■     ■     ■     ■     ■     ■     ■     ■     ■     ■     ■     ■     ■     ■     ■     ■     ■     ■     ■     ■     ■ |       | Pending Review           | Dril     | l-dow     | n capability        |
|--------------------------------------------------------------------------------------------------------------------------------------------------------------------------------------------------------------------------------------------------------------------------------------------------------------------------------------------------------------------------------------------------------------------------------------------------------------------------------------------------------------------------------------------------------------------------------------------------------------------------------------------------------------------------------------------------------------------------------------------------------------------------------------------------------------------------------------------------------------------------------------------------------------------------------------------------------------------------------------------------------------------------------------------------------------------------------------------------------------------------------------------------------------------------------------------------------------------------------------------------------------------------------------------------------------------------------------------------------------------------------------------------------------------------------------------------------------------------------------------------------------------------------------------------------------------------------------------------------------------------------------------------------------------------------------------------------------------------------------------------------------------------------------------------------------------------------------------------------------------------------------------------------------------------------------------------------------------------------------------------------------------------------------------------------------------------------------------------------------------|-------|--------------------------|----------|-----------|---------------------|
| Status Name                                                                                                                                                                                                                                                                                                                                                                                                                                                                                                                                                                                                                                                                                                                                                                                                                                                                                                                                                                                                                                                                                                                                                                                                                                                                                                                                                                                                                                                                                                                                                                                                                                                                                                                                                                                                                                                                                                                                                                                                                                                                                                        | Count | Program                  | Туре     | Status    | Drafted Date        |
| Approved                                                                                                                                                                                                                                                                                                                                                                                                                                                                                                                                                                                                                                                                                                                                                                                                                                                                                                                                                                                                                                                                                                                                                                                                                                                                                                                                                                                                                                                                                                                                                                                                                                                                                                                                                                                                                                                                                                                                                                                                                                                                                                           | 6     | Cool the Planet          | Review   | Submitted | 2012-07-03 11:28:00 |
| Completed                                                                                                                                                                                                                                                                                                                                                                                                                                                                                                                                                                                                                                                                                                                                                                                                                                                                                                                                                                                                                                                                                                                                                                                                                                                                                                                                                                                                                                                                                                                                                                                                                                                                                                                                                                                                                                                                                                                                                                                                                                                                                                          | 1     | Water for Everyone       | Review / | Submitted | 2012-06-29 12:39:00 |
| Declined                                                                                                                                                                                                                                                                                                                                                                                                                                                                                                                                                                                                                                                                                                                                                                                                                                                                                                                                                                                                                                                                                                                                                                                                                                                                                                                                                                                                                                                                                                                                                                                                                                                                                                                                                                                                                                                                                                                                                                                                                                                                                                           | 1     | Water for Everyone       | Review   | Submitted | 2012-08-03 14:07:00 |
| Draft                                                                                                                                                                                                                                                                                                                                                                                                                                                                                                                                                                                                                                                                                                                                                                                                                                                                                                                                                                                                                                                                                                                                                                                                                                                                                                                                                                                                                                                                                                                                                                                                                                                                                                                                                                                                                                                                                                                                                                                                                                                                                                              | 1     | What to do after school? | Review   | Submitted | 2012-12-07 11:23:00 |
| Under Review                                                                                                                                                                                                                                                                                                                                                                                                                                                                                                                                                                                                                                                                                                                                                                                                                                                                                                                                                                                                                                                                                                                                                                                                                                                                                                                                                                                                                                                                                                                                                                                                                                                                                                                                                                                                                                                                                                                                                                                                                                                                                                       | 2     | What to do after school? | Review   | Submitted | 2012-12-18 16:41:00 |

Staff submission by status summary