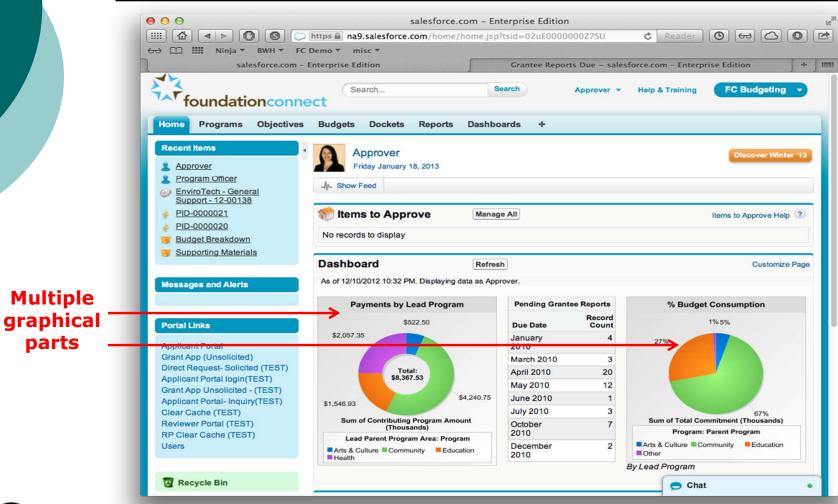

eceived





Multiple charts

**formats** 

with

different

types of data

### Quick Views, Tools, To Do, and Summary Data



#### **Colors highlight different status types**







#### Review and Manage Grants





Flags can

show the

nationality

of the

grantee

#### **MicroEdge**

### Incoming Grants, Grant Summary, Request Summary and Requirements to Review



A toolbar with 7 different dashboards



# High Level Charts of Requests and Grants by Program





Combo of

a bar

and pie

chart of

**Requests** 

this year

# Program Budget and Summary Statistics









#### **Grants Managers View**





**Each** 

frame has

multiple

graphical

part

options



#### Grants by Fund/Year





with 5

different

views

### Payment by Program, Pending Grant Reports, Budget Consumption







#### **Budget Allocation Report**





#### Grants by Count





**Multiple** 

parts



#### **Grant Summary Information**







#### Application Status, Indicators and Summary Data







### Submission Status, Pending Review, Regional Counts, GIFTS by Type

| Staff: Submissions by Statuses     ■     ■     ■     ■     ■     ■     ■     ■     ■     ■     ■     ■     ■     ■     ■     ■     ■     ■     ■     ■     ■     ■     ■     ■     ■     ■     ■     ■     ■     ■     ■     ■     ■     ■     ■     ■     ■     ■     ■     ■     ■     ■     ■     ■     ■     ■     ■     ■     ■     ■     ■     ■     ■     ■     ■     ■     ■     ■     ■     ■     ■     ■     ■     ■     ■     ■     ■     ■     ■     ■     ■     ■     ■     ■     ■     ■     ■     ■     ■     ■     ■     ■     ■