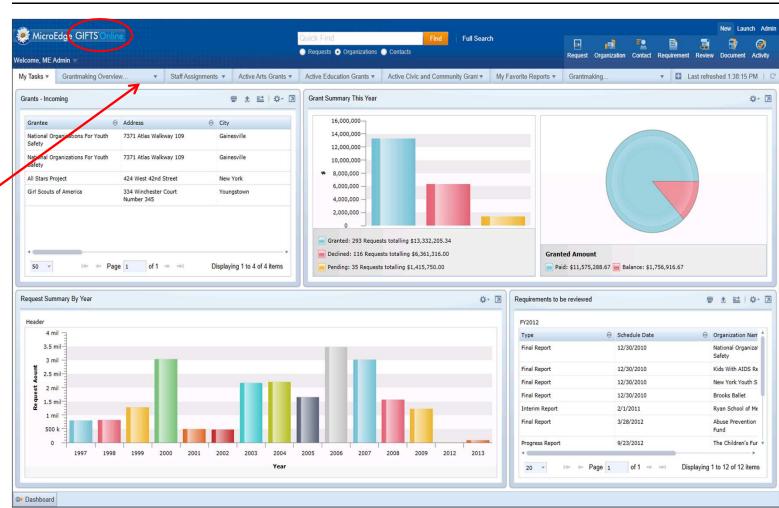

### Incoming Grants, Grant Summary, Request Summary and Requirements to Review

A toolbar with 7 different dashboards