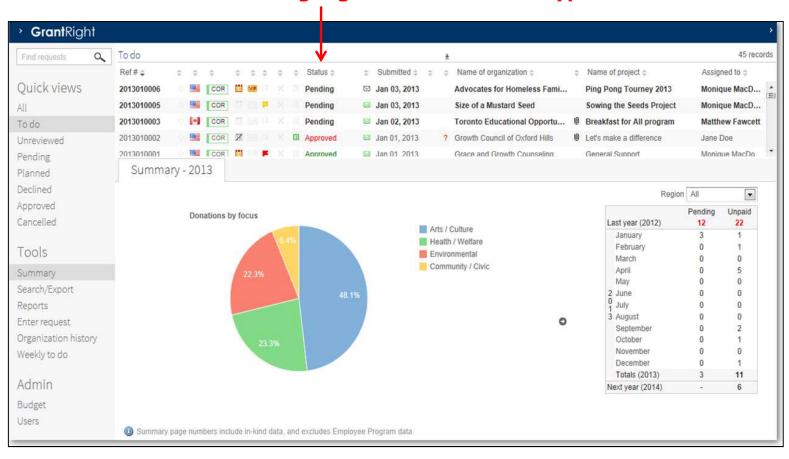

atistics Dashboard View





**Multiple** 

cards each with

different

data



### Request Pipeline and Google Street View of Addressee





## Administrator View of Assigned Grant Follow Ups















# What's New, Alerts, Asset Summary, Distributions, Quick Links, Grants and Tax Center







#### Dashboard Visualizer of Core Grants

A drill-down digital dashboard accessing an organization's grant data







#### Program Area Map on an iPad





**Grant** 

data

displaying

on an

**Apple** 

iPad -



#### **Budget Payments Chart and Table**





## Requests by Program, Status, NTEE Coding, and Requests Received





Multiple charts

**formats** 

with

different

types of data

### Quick Views, Tools, To Do, and Summary Data



#### **Colors highlight different status types**







#### Review and Manage Grants





Flags can

show the

nationality

of the

grantee

#### **MicroEdge**

### Incoming Grants, Grant Summary, Request Summary and Requirements to Review



A toolbar with 7 different dashboards



# High Level Charts of Requests and Grants by Program





Combo of

a bar

and pie

chart of

**Requests** 

this year

# Program Budget and Summary Statistics









#### **Grants Managers View**





**Each** 

frame has

multiple

graphical

part

options



#### Grants by Fund/Year





with 5

different

views

### Payment by Program, Pending Grant Reports, Budget Consumption







#### **Budget Allocation Report**





#### Grants by Count





**Multiple** 

parts



#### **Grant Summary Information**







#### Application Status, Indicators and