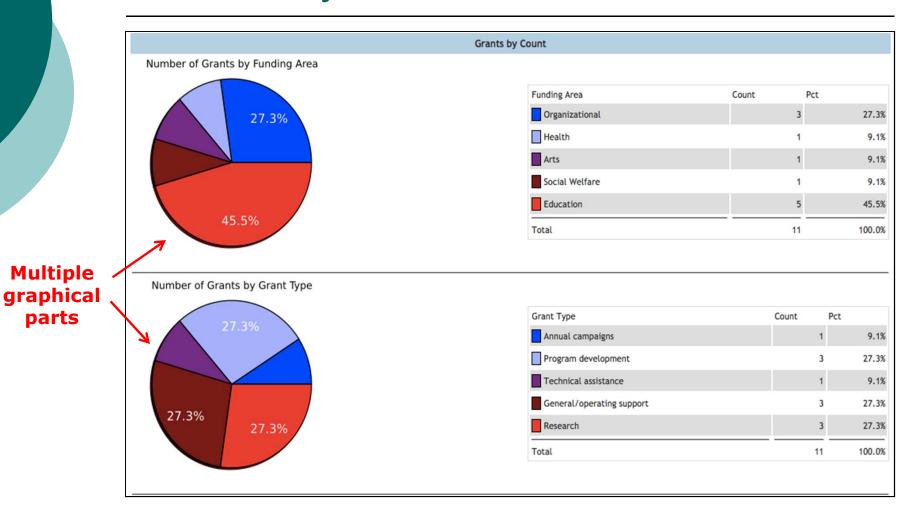

of data

### Quick Views, Tools, To Do, and Summary Data



#### **Colors highlight different status types**







#### Review and Manage Grants





Flags can

show the

nationality

of the

grantee

#### **MicroEdge**

### Incoming Grants, Grant Summary, Request Summary and Requirements to Review



A toolbar with 7 different dashboards



# High Level Charts of Requests and Grants by Program





Combo of

a bar

and pie

chart of

**Requests** 

this year

# Program Budget and Summary Statistics









#### **Grants Managers View**





**Each** 

frame has

multiple

graphical

part

options



#### Grants by Fund/Year





with 5

different

views

### Payment by Program, Pending Grant Reports, Budget Consumption







#### **Budget Allocation Report**





#### Grants by Count





**Multiple** 

parts



#### **Grant Summary Information**







#### Application Status, Indicators and Summary Data







### Submission Status, Pending Review, Regional Counts, GIFTS by Type

| Staff: Submissions by Statuses     ■     ■     ■     ■     ■     ■     ■     ■     ■     ■     ■     ■     ■     ■     ■     ■     ■     ■     ■     ■     ■     ■     ■     ■     ■     ■     ■     ■     ■     ■     ■     ■     ■     ■     ■     ■     ■     ■     ■     ■     ■     ■     ■     ■     ■     ■     ■     ■     ■     ■     ■     ■     ■     ■     ■     ■     ■     ■     ■     ■     ■     ■     ■     ■     ■     ■     ■     ■     ■     ■     ■     ■     ■     ■     ■     ■     ■     ■     ■     ■     ■     ■     ■     ■     ■     ■     ■     ■     ■     ■     ■     ■     ■     ■