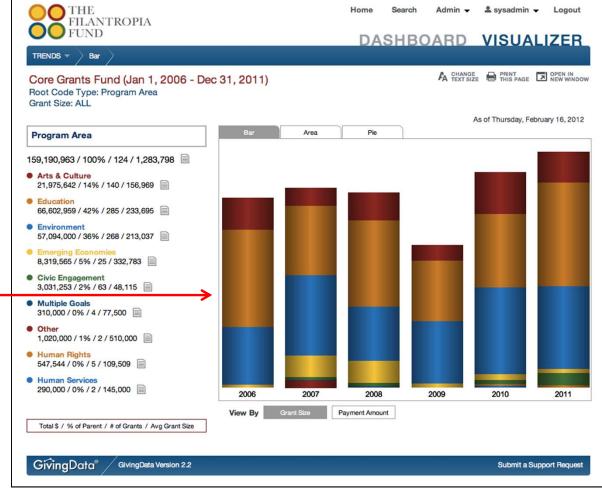

#### Dashboard Visualizer of Core Grants

A drill-down digital dashboard accessing an organization's grant data