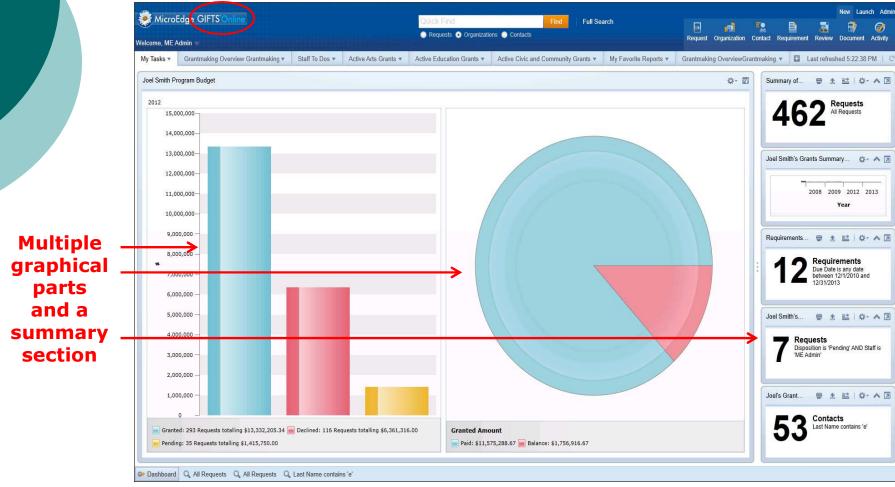

n's grant data







#### Program Area Map on an iPad





**Grant** 

data

displaying

on an

**Apple** 

iPad -



#### **Budget Payments Chart and Table**





## Requests by Program, Status, NTEE Coding, and Requests Received





Multiple charts

**formats** 

with

different

types of data

### Quick Views, Tools, To Do, and Summary Data



#### **Colors highlight different status types**







#### Review and Manage Grants





Flags can

show the

nationality

of the

grantee

#### **MicroEdge**

### Incoming Grants, Grant Summary, Request Summary and Requirements to Review



A toolbar with 7 different dashboards



# High Level Charts of Requests and Grants by Program





Combo of

a bar

and pie

chart of

**Requests** 

this year

# Program Budget and Summary Statistics









#### **Grants Managers View**





**Each** 

frame has

multiple

graphical

part

options



#### Grants by Fund/Year





with 5

different

views

### Payment by Program, Pending Grant Reports, Budget Consumption







#### **Budget Allocation Report**





#### Grants by Count





**Multiple** 

parts



#### **Grant Summary Information**







#### Application Status, Indicators and Summary Data







### Submission Status, Pending Review, Regional Counts, GIFTS by Type

| Staff: Submissions by Statuses     ■     ■     ■     ■     ■     ■     ■     ■     ■     ■     ■     ■     ■     ■     ■     ■     ■     ■     ■     ■     ■     ■     ■     ■     ■     ■     ■     ■     ■     ■     ■     ■     ■     ■     ■     ■     ■     ■     ■     ■     ■     ■     ■     ■     ■     ■