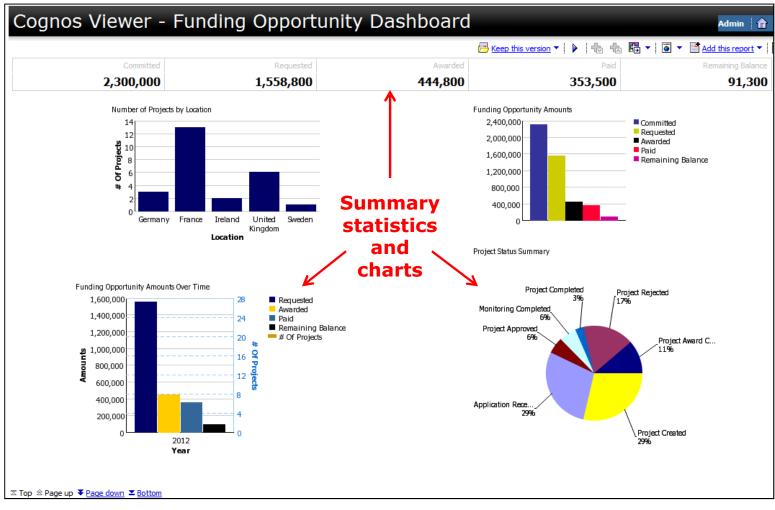

-------|
| Pie charts    | Summary statistics        |
| Line charts   | Trend charts              |
| Bullet graphs | Cards (e.g. contact info) |
| Area chart    | Meters                    |
| Tables        | Calendars                 |
| Gauges        | Timeline charts           |



#### 23 North American Integrated Foundation Information System Software and Service Providers





FUSION LABS





















Foundation // Source





















# A Delectable Smörgåsbord of Digital Dashboards





#### **Outlook Link to Grant Data**







### Charts, Tables and Pie







## Application Status with Quick Action Dropdown







#### Grantseeker Step-by-Step Application Progress







#### Grantmaker Dashboard Organization Detail







### **Funding Opportunity Dashboard**







### **Project Budget Totals**







### Chart, Summary, Table and Pie







## Record Lookup, Resources, Budget Chart and Table





A chart

of the

current

**budget** 

status

## Key Grant Statistics Linked to Drill-down Google Map







### **Budget Overview by Program**







#### Summary Statistics Dashboard View





**Multiple** 

cards each with

different

data



### Request Pipeline and Google Street View of Addressee





## Administrator View of Assigned Grant Follow Ups















# What's New, Alerts, Asset Summary, Distributions, Quick Links, Grants and Tax Center







#### Dashboard Visualizer of Core Grants

A drill-down digital dashboard accessing an organization's grant data







#### Program Area Map on an iPad





**Grant** 

data

displaying

on