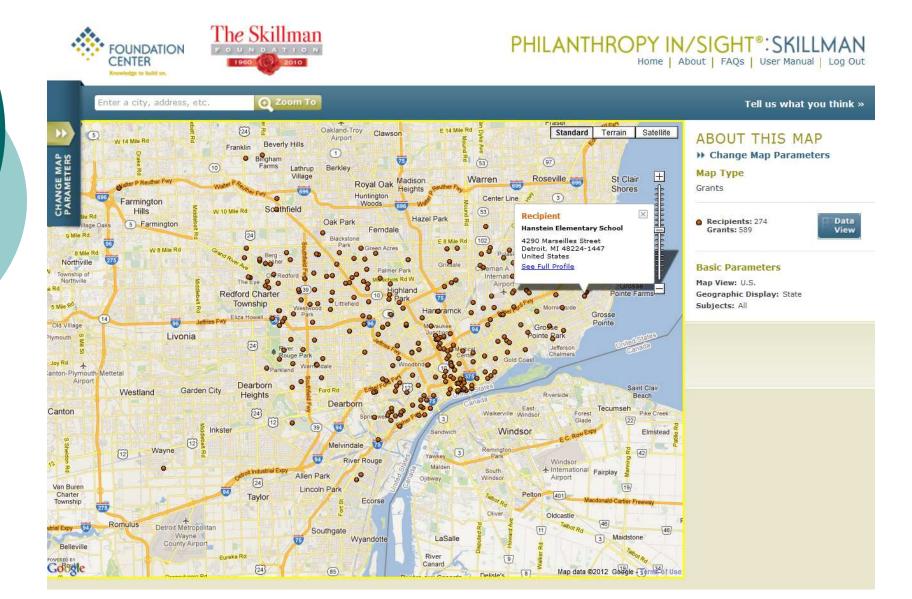

#### PHILANTHROPY IN/SIGHT®: SKILLMAN

#### **Grant Details**

Recipient Name Hanstein Elementary School
Recipient Location Detroit, Michigan, United States

Type of Recipient Education, early childhood education; Elementary school/education

 Grant Amount
 \$50,000

 Year
 2007

 Duration
 3-year grant

**Description** For Good Schools: Making the Grade.

Type(s) of Support Program development

Subject(s) Children; Education, early childhood education; Elementary school/education; Government, local;

Infants/toddlers

Grantmaker Name The Skillman Foundation
Grantmaker Location Detroit, Michigan, United States
Type of Grantmaker Independent foundation

150+ demographic "mashup" database overlays to see with your grant information

Source: <a href="https://tagtech.site-ym.com/?publicreports">https://tagtech.site-ym.com/?publicreports</a>