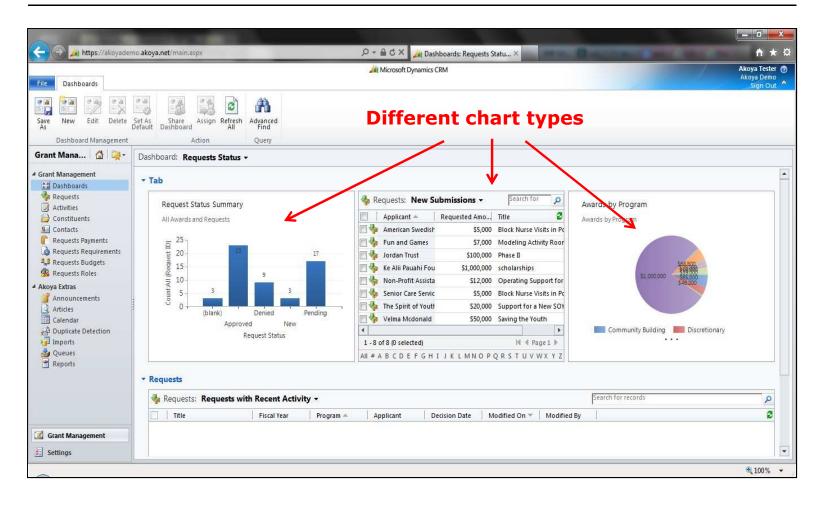

- Use standard code names that last over time, that are logical and enable searching.





## Some Types of Digital Dashboards

| Bar charts    | Maps (U.S. and worldwide) |
|---------------|---------------------------|
| Pie charts    | Summary statistics        |
| Line charts   | Trend charts              |
| Bullet graphs | Cards (e.g. contact info) |
| Area chart    | Meters                    |
| Tables        | Calendars                 |
| Gauges        | Timeline charts           |



#### 23 North American Integrated Foundation Information System Software and Service Providers





FUSION LABS





















Foundation // Source





















# A Delectable Smörgåsbord of Digital Dashboards





#### **Outlook Link to Grant Data**







### Charts, Tables and Pie







## Application Status with Quick Action Dropdown







#### Grantseeker Step-by-Step Application Progress







#### Grantmaker Dashboard Organization Detail







### **Funding Opportunity Dashboard**







### **Project Budget Totals**







### Chart, Summary, Table and Pie







## Record Lookup, Resources, Budget Chart and Table





A chart

of the

current

**budget** 

status

## Key Grant Statistics Linked to Drill-down Google Map







### **Budget Overview by Program**







#### Summary Statistics Dashboard View





**Multiple** 

cards each with

different

data



### Request Pipeline and Google Street View of Addressee





## Administrator View of Assigned Grant Follow Ups















# What's New, Alerts, Asset Summary, Distributions, Quick Links, Grants