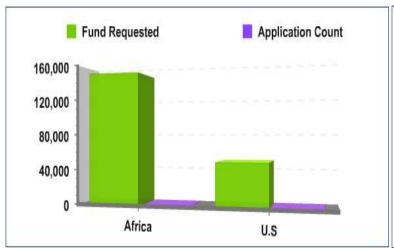

# High Level Charts of Requests and Grants by Program

Combo of

a bar

and pie

chart of

**Requests** 

this year