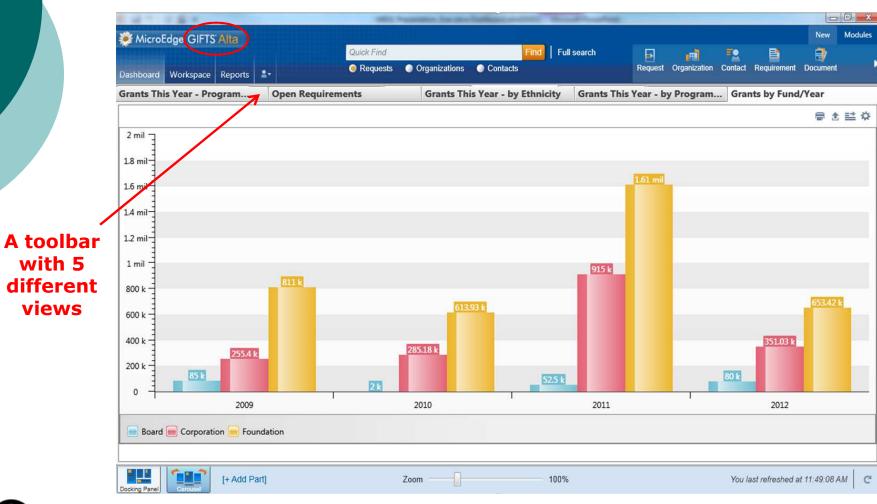

udget Payments Chart and Table**





## Requests by Program, Status, NTEE Coding, and Requests Received





Multiple charts

**formats** 

with

different

types of data

### Quick Views, Tools, To Do, and Summary Data



#### **Colors highlight different status types**







#### Review and Manage Grants





Flags can

show the

nationality

of the

grantee

#### **MicroEdge**

### Incoming Grants, Grant Summary, Request Summary and Requirements to Review



A toolbar with 7 different dashboards



# High Level Charts of Requests and Grants by Program





Combo of

a bar

and pie

chart of

**Requests** 

this year

# Program Budget and Summary Statistics









#### **Grants Managers View**





**Each** 

frame has

multiple

graphical

part

options



#### Grants by Fund/Year





with 5

different

views

### Payment by Program, Pending Grant Reports, Budget Consumption







#### **Budget Allocation Report**





#### Grants by Count





**Multiple** 

parts



#### **Grant Summary Information**







#### Application Status, Indicators and Summary Data







### Submission Status, Pending Review, Regional Counts, GIFTS by Type

| Staff: Submissions by Statuses     ■     ■     ■     ■     ■     ■     ■     ■     ■     ■     ■     ■     ■     ■     ■     ■     ■     ■     ■     ■     ■     ■     ■     ■     ■     ■     ■     ■     ■     ■     ■     ■     ■     ■     ■     ■     ■     ■     ■     ■     ■     ■     ■     ■     ■     ■     ■     ■     ■     ■     ■     ■     ■     ■     ■     ■     ■     ■     ■     ■     ■     ■     ■     ■     ■     ■     ■