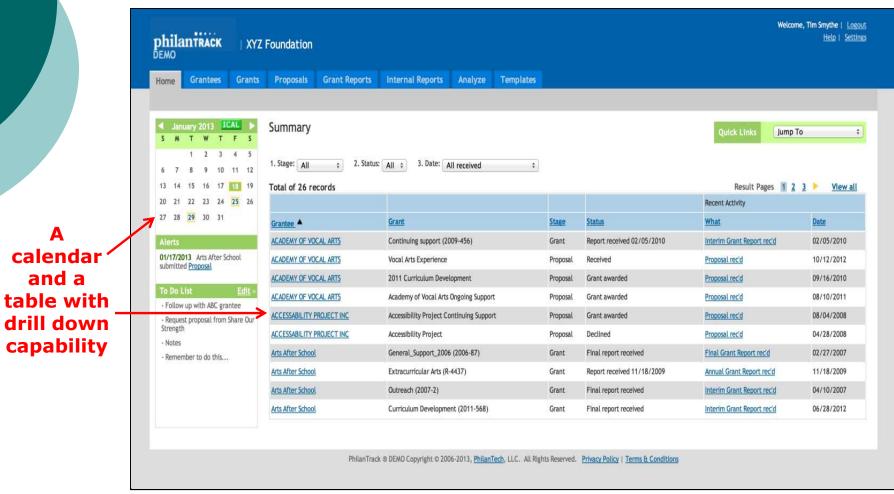

**Colors highlight different status types**







#### Review and Manage Grants





Flags can

show the

nationality

of the

grantee

#### **MicroEdge**

### Incoming Grants, Grant Summary, Request Summary and Requirements to Review



A toolbar with 7 different dashboards



# High Level Charts of Requests and Grants by Program





Combo of

a bar

and pie

chart of

**Requests** 

this year

# Program Budget and Summary Statistics









#### **Grants Managers View**





**Each** 

frame has

multiple

graphical

part

options



#### Grants by Fund/Year





with 5

different

views

### Payment by Program, Pending Grant Reports, Budget Consumption







#### **Budget Allocation Report**





#### Grants by Count





**Multiple** 

parts



#### **Grant Summary Information**







#### Application Status, Indicators and Summary Data







### Submission Status, Pending Review, Regional Counts, GIFTS by Type

| Staff: Submissions by Statuses     ■     ■     ■     ■     ■     ■     ■     ■     ■     ■     ■     ■     ■     ■     ■     ■     ■     ■     ■     ■     ■     ■     ■     ■     ■     ■     ■     ■     ■     ■     ■     ■     ■     ■     ■     ■     ■     ■     ■     ■     ■     ■     ■     ■     ■     ■     ■     ■     ■     ■     ■     ■     ■     ■     ■     ■     ■     ■     ■     ■     ■     ■     ■     ■     ■     ■     ■     ■     ■     ■     ■     ■     ■     ■     ■     ■     ■     ■     ■     ■     ■     ■     ■     ■     ■     ■     ■     ■     ■     ■     ■     ■     ■     ■     ■     ■     ■     ■     ■     ■     ■     ■     ■     ■     ■