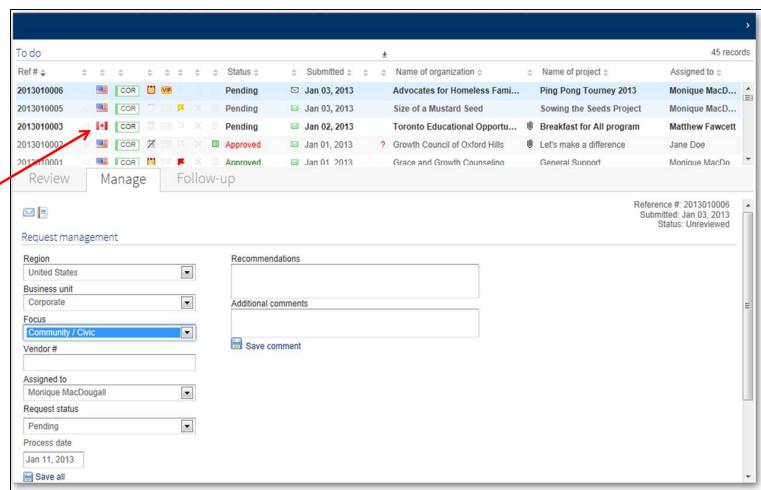

#### Review and Manage Grants

Flags can

show the

nationality

of the

grantee