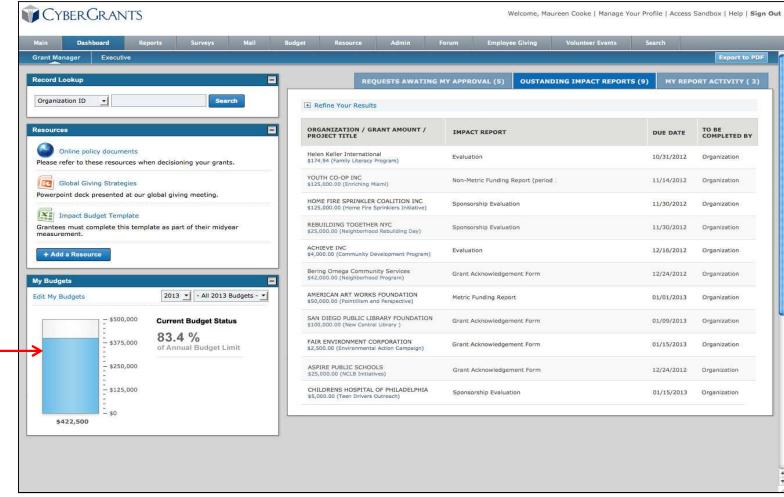

## Record Lookup, Resources, Budget Chart and Table

A chart

of the

current

**budget** 

status