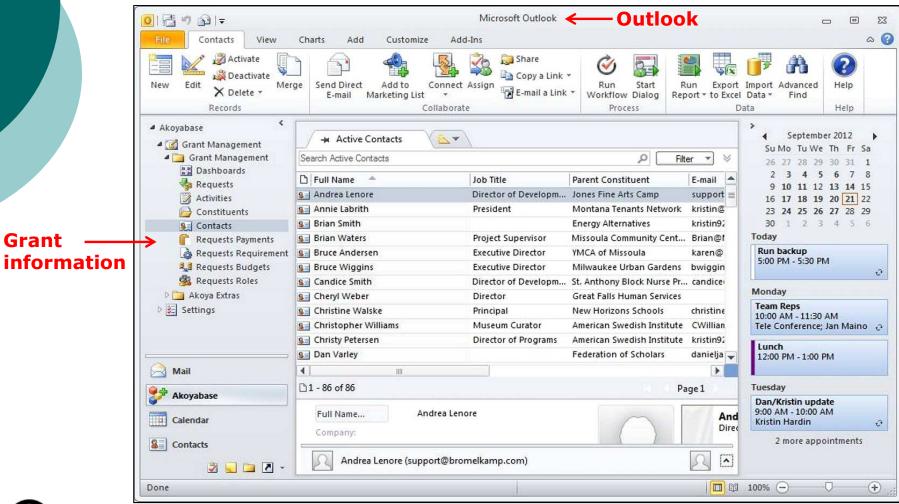

- City
  - Borough or neighborhood
- Use standard code names that last over time, that are logical and enable searching.





## Some Types of Digital Dashboards

| Bar charts    | Maps (U.S. and worldwide) |
|---------------|---------------------------|
| Pie charts    | Summary statistics        |
| Line charts   | Trend charts              |
| Bullet graphs | Cards (e.g. contact info) |
| Area chart    | Meters                    |
| Tables        | Calendars                 |
| Gauges        | Timeline charts           |



#### 23 North American Integrated Foundation Information System Software and Service Providers





FUSION LABS





















Foundation // Source





















# A Delectable Smörgåsbord of Digital Dashboards





#### **Outlook Link to Grant Data**







### Charts, Tables and Pie







## Application Status with Quick Action Dropdown







#### Grantseeker Step-by-Step Application Progress







#### Grantmaker Dashboard Organization Detail







### **Funding Opportunity Dashboard**







### **Project Budget Totals**







### Chart, Summary, Table and Pie







## Record Lookup, Resources, Budget Chart and Table





A chart

of the

current

**budget** 

status

## Key Grant Statistics Linked to Drill-down Google Map







### **Budget Overview by Program**







#### Summary Statistics Dashboard View





**Multiple** 

cards each with

different

data



### Request Pipeline and Google Street View of Addressee





## Administrator View of Assigned Grant Follow Ups















# What's New, Alerts, Asset Summary, D