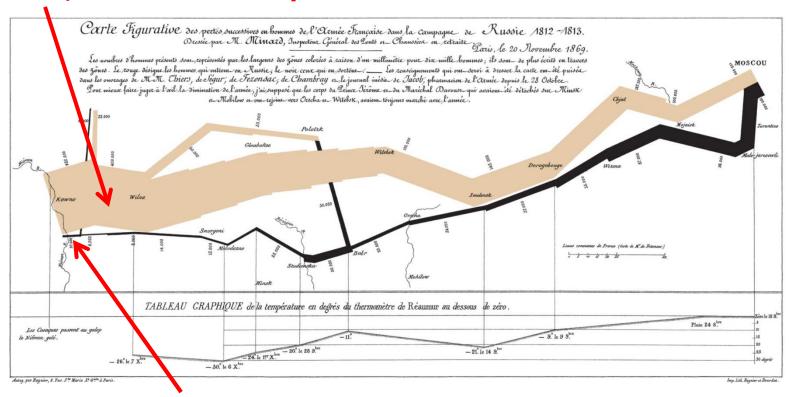

## Napoleon's 1812-1813 "Grand Army" Invasion of Moscow from Kowno Lithuania

#### 500,000 French troops head east to invade Moscow

Only 27,000 French troops returned to Kowno after the successful Russian "scorched-earth tactic"