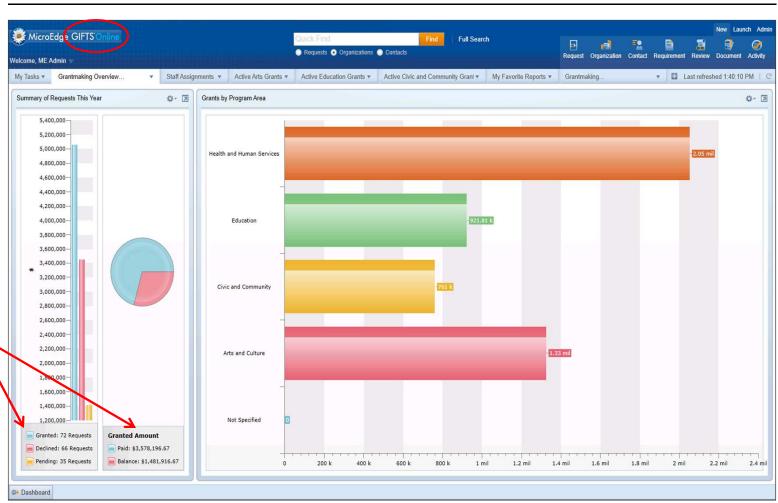

# High Level Charts of Requests and Grants by Program

Combo of

a bar

and pie

chart of

**Requests** 

this year